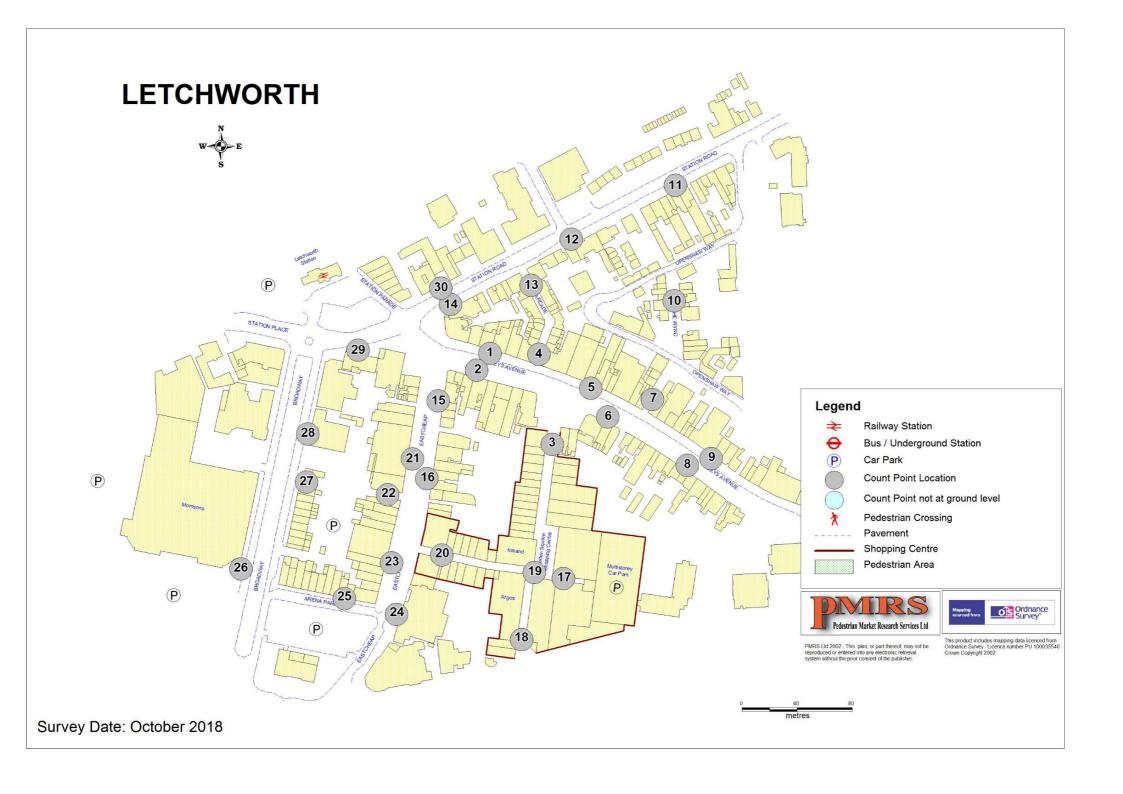

## **EXPLANATORY NOTES**

- 1 The 30 count points are selected from the Ordnance Survey plan and cover the contiguous retail area. The sites at which the enumeration was undertaken are identified by the fascia and address of the occupier with the exact enumeration point noted in each case. The names of occupiers and their trades are given for identification purposes only: the names cited are not necessarily their full trading names, nor do the trades cited necessarily represent the full extent of their business. Similarly, the streets and street numbers are given solely for the purpose of identifying the sites at which the enumeration was undertaken and they do not necessarily represent the postal addresses of the occupiers.
- 2 The numbers given represent estimates of the total number of pedestrians passing each site over a six hour period between the hours of 10.00am 5.00pm on Friday and Saturday, and during the whole week (Monday-Saturday). The totals given for Friday and Saturday represent samples which are grossed up by a factor of 30, the reciprocal of the sampling fraction, to allow for the fact that on either day pedestrian movements were counted for a total of 12 minutes out of a possible 6 hours.
- 3 The numbers given for the whole week are the sums of those given for Friday and Saturday grossed up by a second factor of 2.353 to allow for the days Monday through Thursday which were not enumerated. This latter factor is an average based upon a series of previous counts conducted throughout the week (Monday -Saturday).
- 4 Unless otherwise indicated, the enumerators are instructed to count pedestrians passing the count point in both directions, with the exception of children under the age of eight, vagrants, post-persons, traffic wardens, police officers, and delivery staff. On vehicular streets, the full pavement width outside the unit indicated is enumerated, and in the case of pedestrianised streets and shopping malls, half or full width is enumerated.
- 5 The indices given in the table for Friday, Saturday, and the whole week are percentages based upon the average recorded flow of all 30 count points, which is benchmarked at 100 percent. The chart shows the indexed count points relative to the average pedestrian flow, and indicates the locational hierarchy throughout the centre.