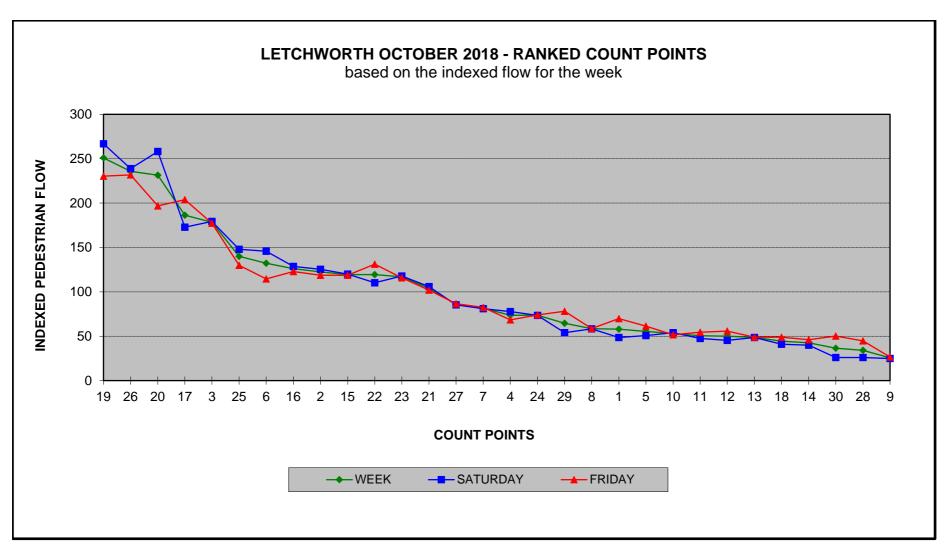

The 100 index is the benchmark, and refers to the average flow for the centre. Count points with indices greater than 100 have pedestrian flow above the centre's average.

## **EXPLANATORY NOTES**

- 1 The 30 count points are selected from the Ordnance Survey plan and cover the contiguous retail area. The sites at which the enumeration was undertaken are identified by the fascia and address of the occupier with the exact enumeration point noted in each case. The names of occupiers and their trades are given for identification purposes only: the names cited are not necessarily their full trading names, nor do the trades cited necessarily represent the full extent of their business. Similarly, the streets and street numbers are given solely for the purpose of identifying the sites at which the enumeration was undertaken and they do not necessarily represent the postal addresses of the occupiers.
- 2 The numbers given represent estimates of the total number of pedestrians passing each site over a six hour period between the hours of 10.00am 5.00pm on Friday and Saturday, and during the whole week (Monday-Saturday). The totals given for Friday and Saturday represent samples which are grossed up by a factor of 30, the reciprocal of the sampling fraction, to allow for the fact that on either day pedestrian movements were counted for a total of 12 minutes out of a possible 6 hours.
- 3 The numbers given for the whole week are the sums of those given for Friday and Saturday grossed up by a second factor of 2.353 to allow for the days Monday through Thursday which were not enumerated. This latter factor is an average based upon a series of previous counts conducted throughout the week (Monday -Saturday).
- 4 Unless otherwise indicated, the enumerators are instructed to count pedestrians passing the count point in both directions, with the exception of children under the age of eight, vagrants, post-persons, traffic wardens, police officers, and delivery staff. On vehicular streets, the full pavement width outside the unit indicated is enumerated, and in the case of pedestrianised streets and shopping malls, half or full width is enumerated.
- 5 The indices given in the table for Friday, Saturday, and the whole week are percentages based upon the average recorded flow of all 30 count points, which is benchmarked at 100 percent. The chart shows the indexed count points relative to the average pedestrian flow, and indicates the locational hierarchy throughout the centre.